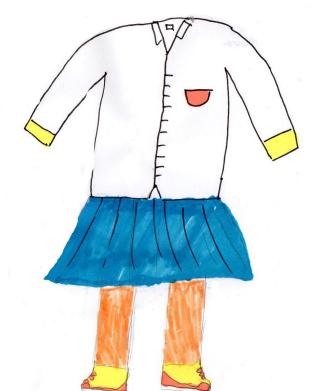

### OUR UNIFORMS

#### For girls:

- -A white shirt with yellow sleeves
- -A blue skirt
- -Orange tights
- -Yellow and orange trainers