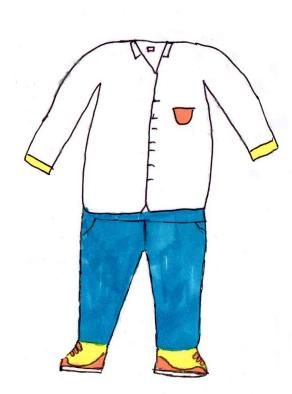

### OUR UNIFORMS

#### For boys:

- -A white shirt with yellow sleeves
- -Blue trousers
- -Yellow and orange trainers